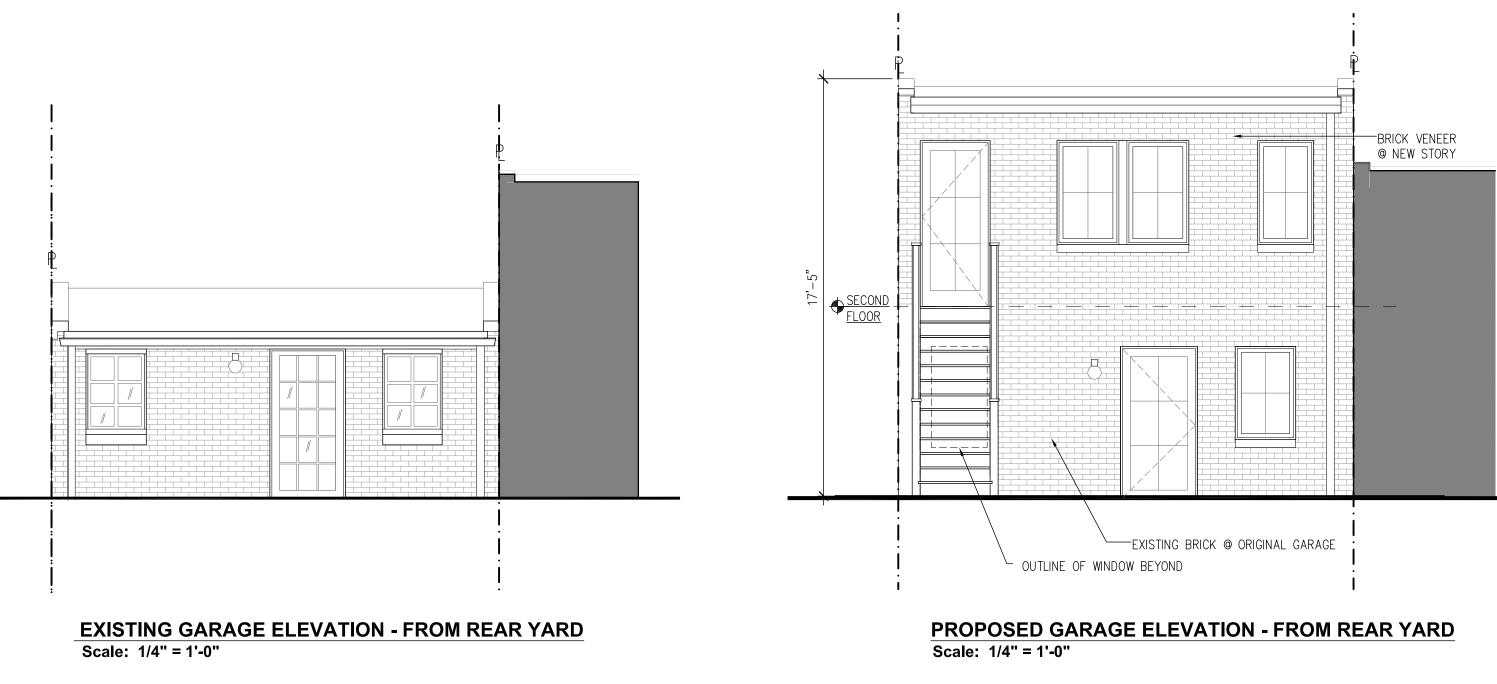

## **EXISTING GARAGE FROM BACK YARD**

September 18, 2020 BRITTINGHAM ARCHITECTURE PLLC

514 9TH ST SE

516 9TH ST SE

520 9TH ST SE - SIDE