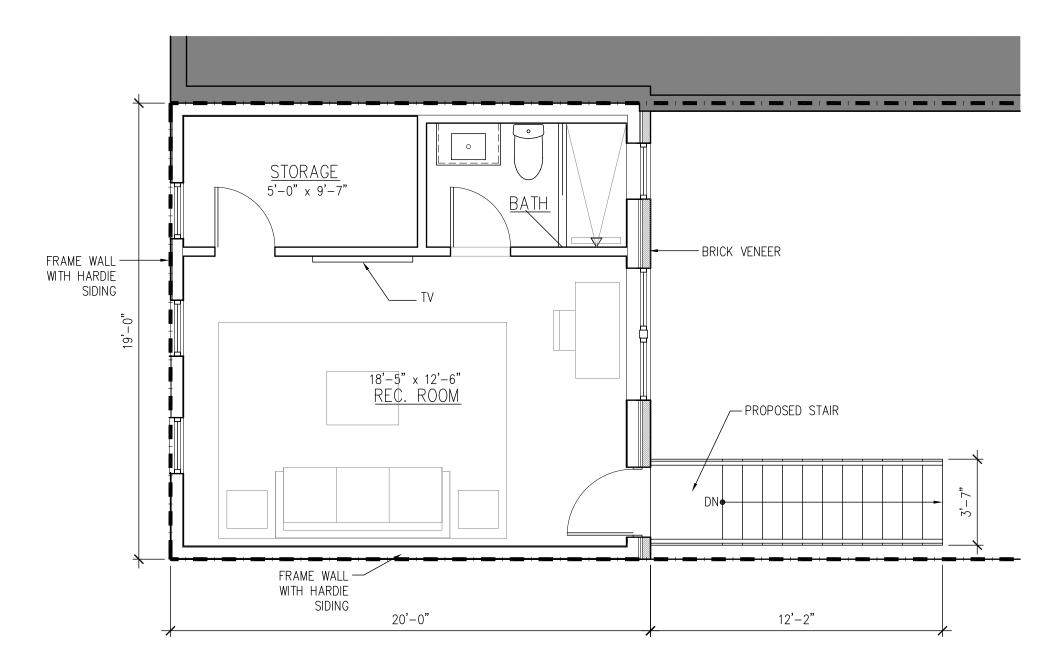

# SMYTH RESIDENCE-GARAGE

515 10TH ST SE WASHINGTON, DC 20003

September 18, 2020 BRITTINGHAM ARCHITECTURE PLLC

Scale: 1/4" = 1'-0"

TYP. NOTES: **1. GREY HATCH INDICATES EXISTING ELEMENT TO REMAIN, TYP.** 

24'