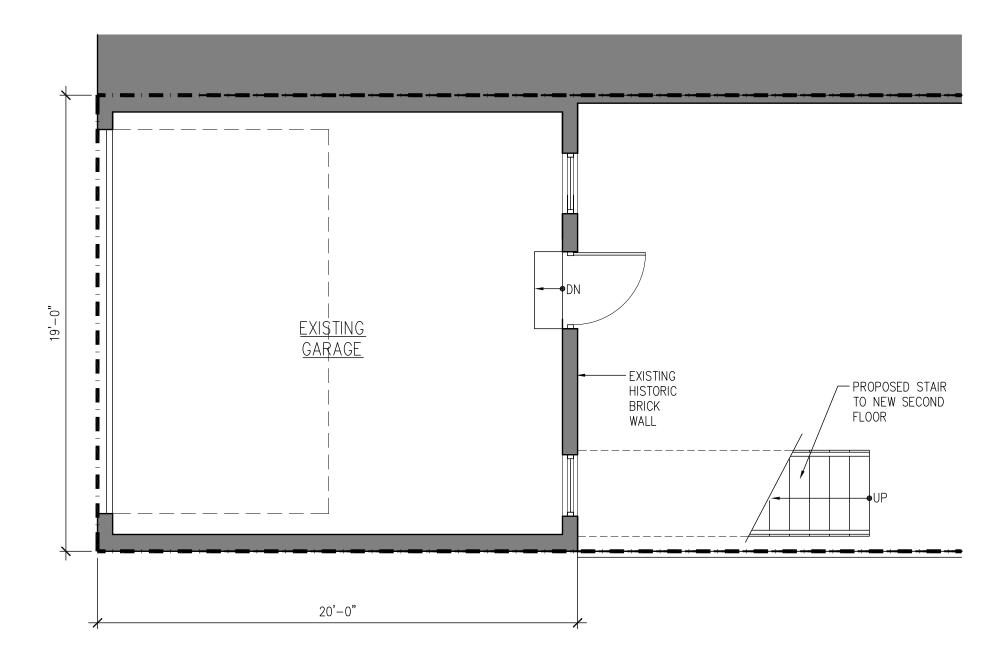

# SMYTH RESIDENCE-GARAGE

515 10TH ST SE WASHINGTON, DC 20003

September 18, 2020 BRITTINGHAM ARCHITECTURE PLLC

Scale: 1/4" = 1'-0"

TYP. NOTES: **1. GREY HATCH INDICATES EXISTING ELEMENT TO REMAIN, TYP.** 

24'