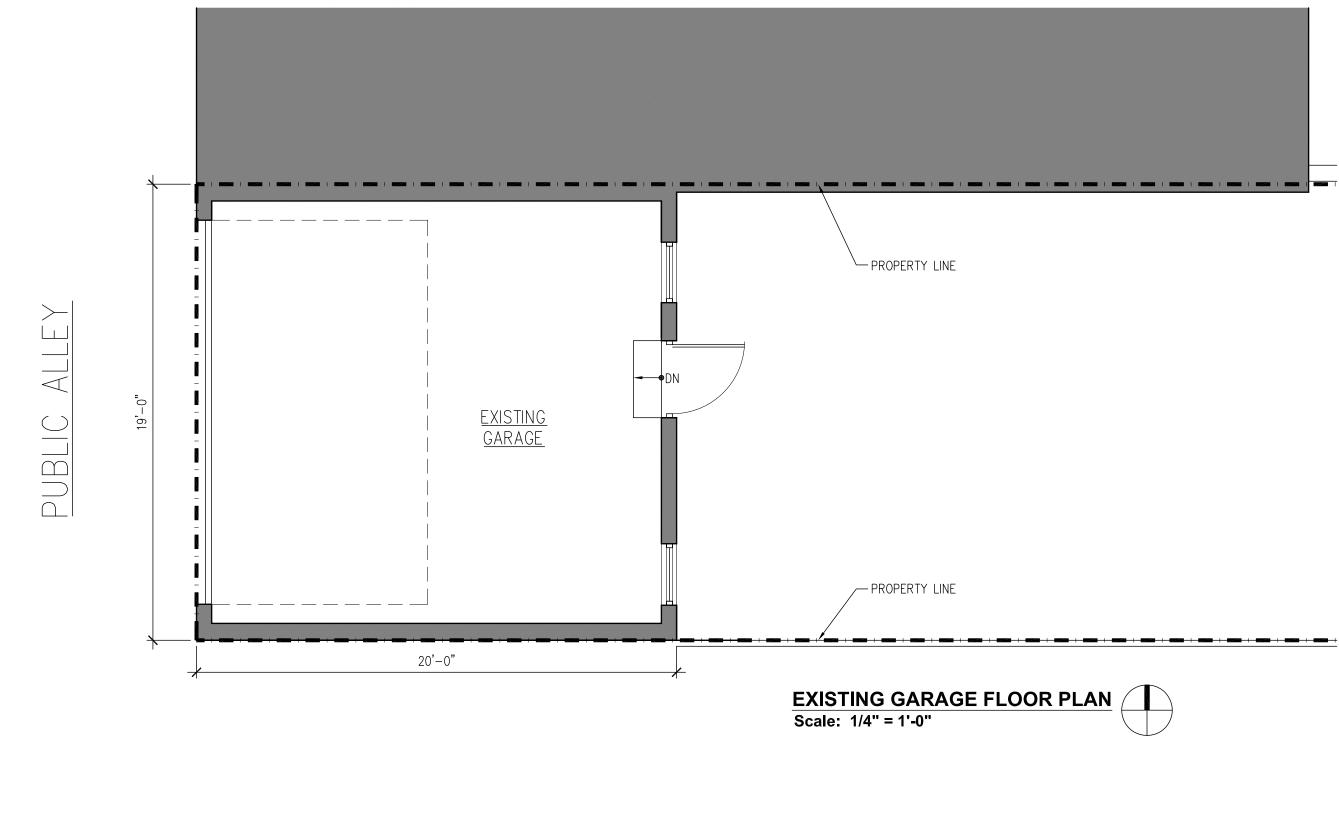

# SMYTH RESIDENCE-GARAGE

515 10TH ST SE WASHINGTON, DC 20003

September 18, 2020 BRITTINGHAM ARCHITECTURE PLLC

Scale: 1/4" = 1'-0"

TYP. NOTES: **1. GREY HATCH INDICATES EXISTING ELEMENT TO REMAIN, TYP.** 

24'