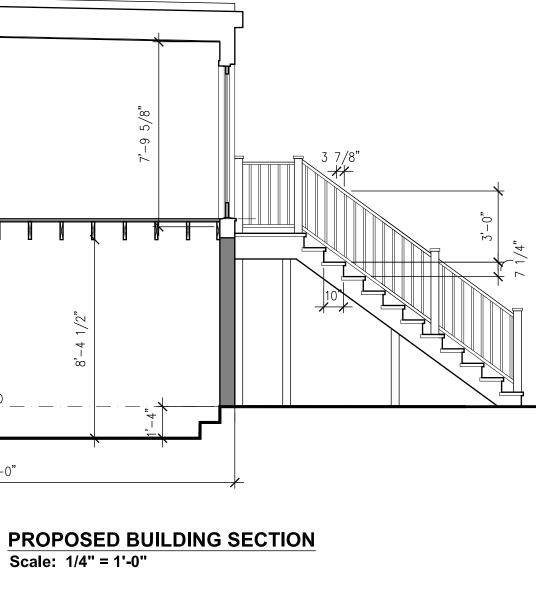

# SMYTH RESIDENCE-GARAGE

515 10TH ST SE WASHINGTON, DC 20003

September 18, 2020 BRITTINGHAM ARCHITECTURE PLLC

Scale: 1/4" = 1'-0"

TYP. NOTES: **1. GREY HATCH INDICATES EXISTING ELEMENT TO REMAIN, TYP.** 

24'