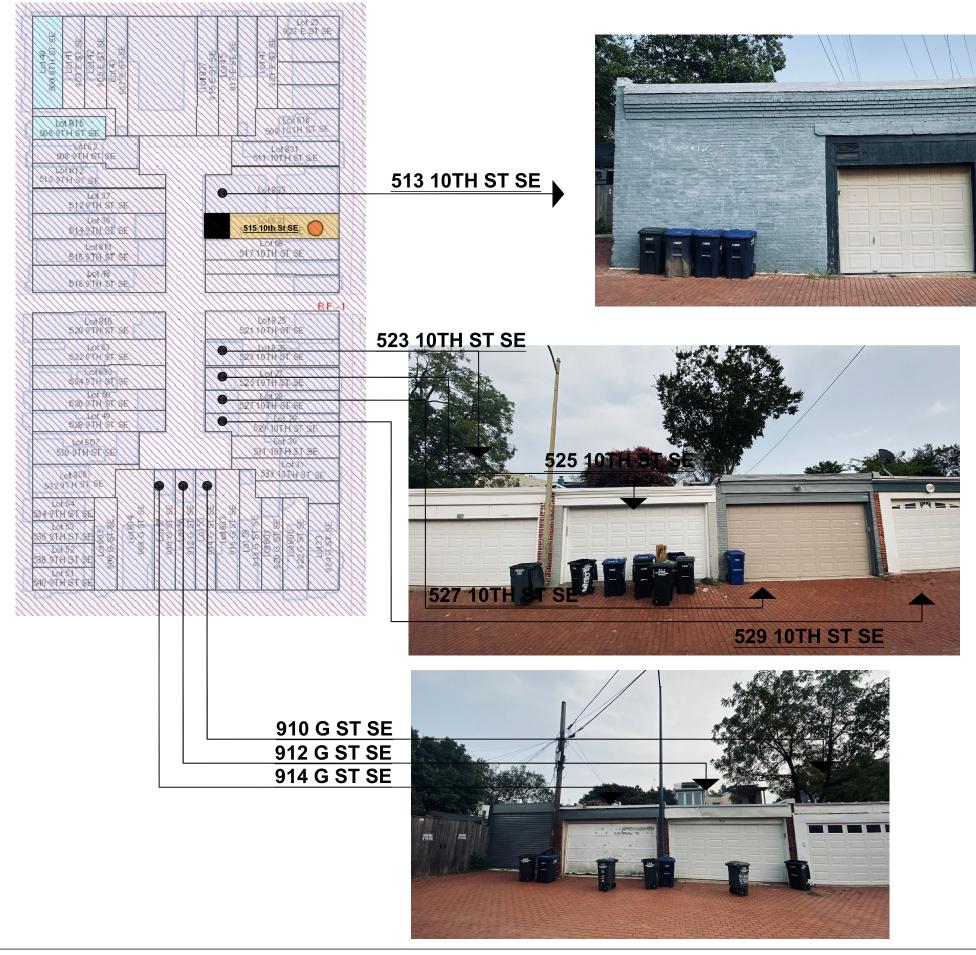

## EXISTING GARAGE AT 515 10TH ST. FROM ALLEY

SMYTH RESIDENCE-GARAGE 515 10TH ST SE WASHINGTON, DC 20003

## **EXISTING GARAGE FROM BACK YARD**

September 18, 2020 BRITTINGHAM ARCHITECTURE PLLC

514 9TH ST SE

516 9TH ST SE

520 9TH ST SE - SIDE