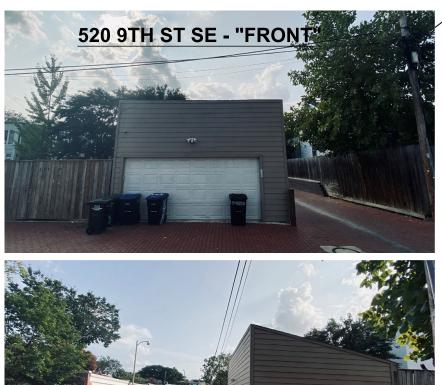

## **EXISTING GARAGE FROM BACK YARD**

September 18, 2020 BRITTINGHAM ARCHITECTURE PLLC

514 9TH ST SE

516 9TH ST SE

520 9TH ST SE - SIDE