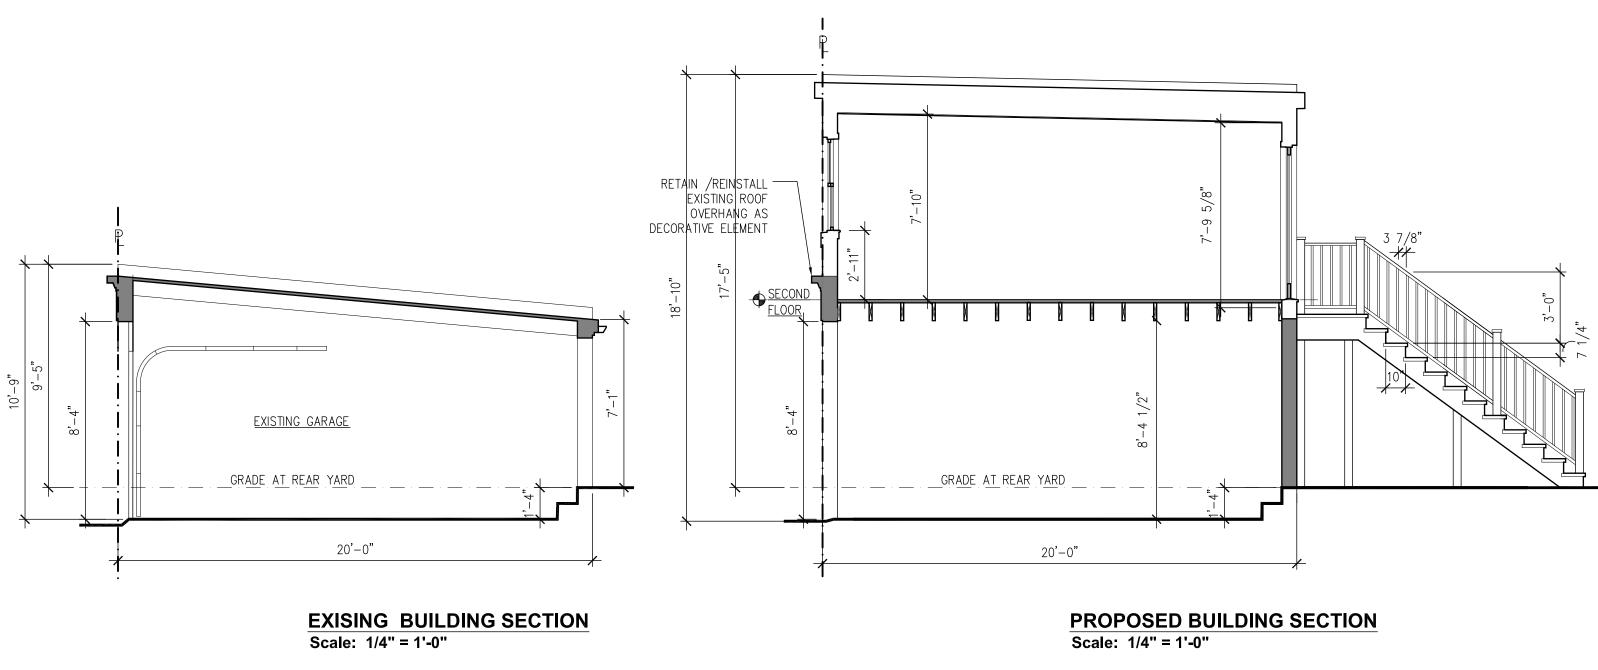

# SMYTH RESIDENCE-GARAGE

515 10TH ST SE WASHINGTON, DC 20003

September 18, 2020 BRITTINGHAM ARCHITECTURE PLLC

Scale: 1/4" = 1'-0"

TYP. NOTES: **1. GREY HATCH INDICATES EXISTING ELEMENT TO REMAIN, TYP.** 

24'