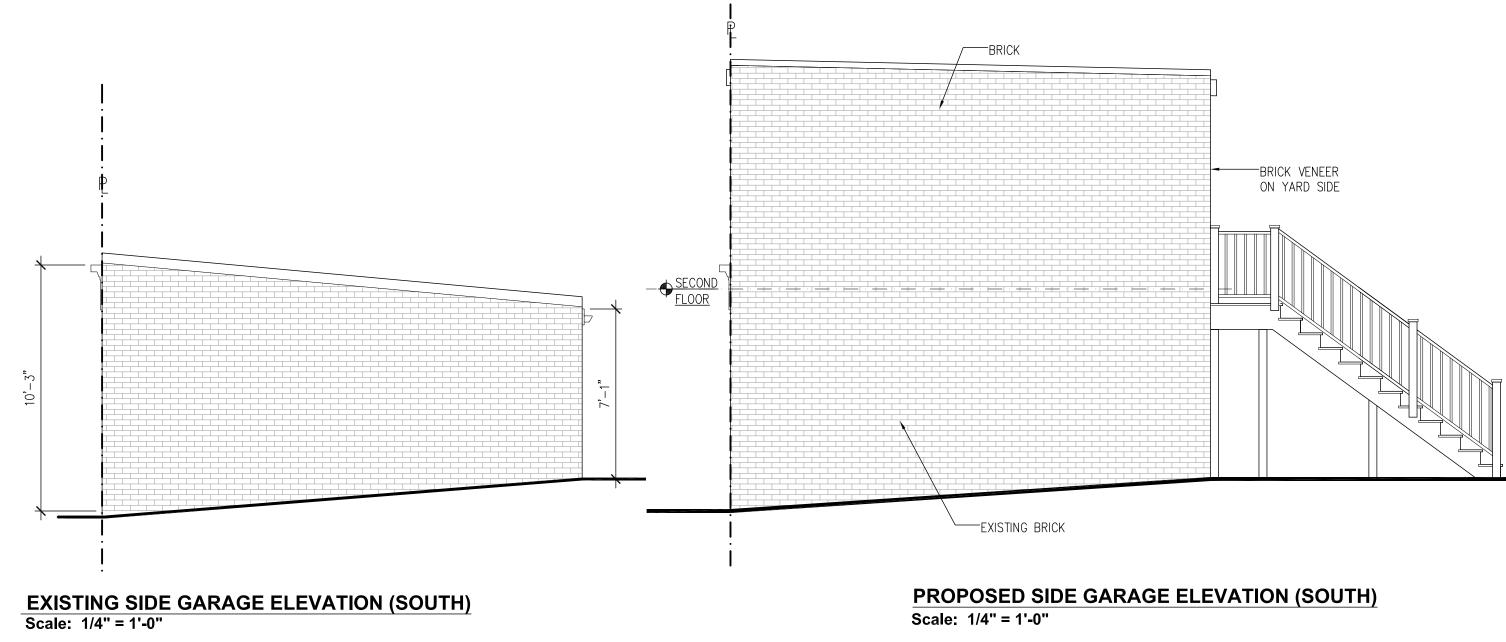

# SMYTH RESIDENCE-GARAGE

515 10TH ST SE WASHINGTON, DC 20003

September 18, 2020 BRITTINGHAM ARCHITECTURE PLLC

Scale: 1/4" = 1'-0"

TYP. NOTES: **1. GREY HATCH INDICATES EXISTING ELEMENT TO REMAIN, TYP.** 

24'