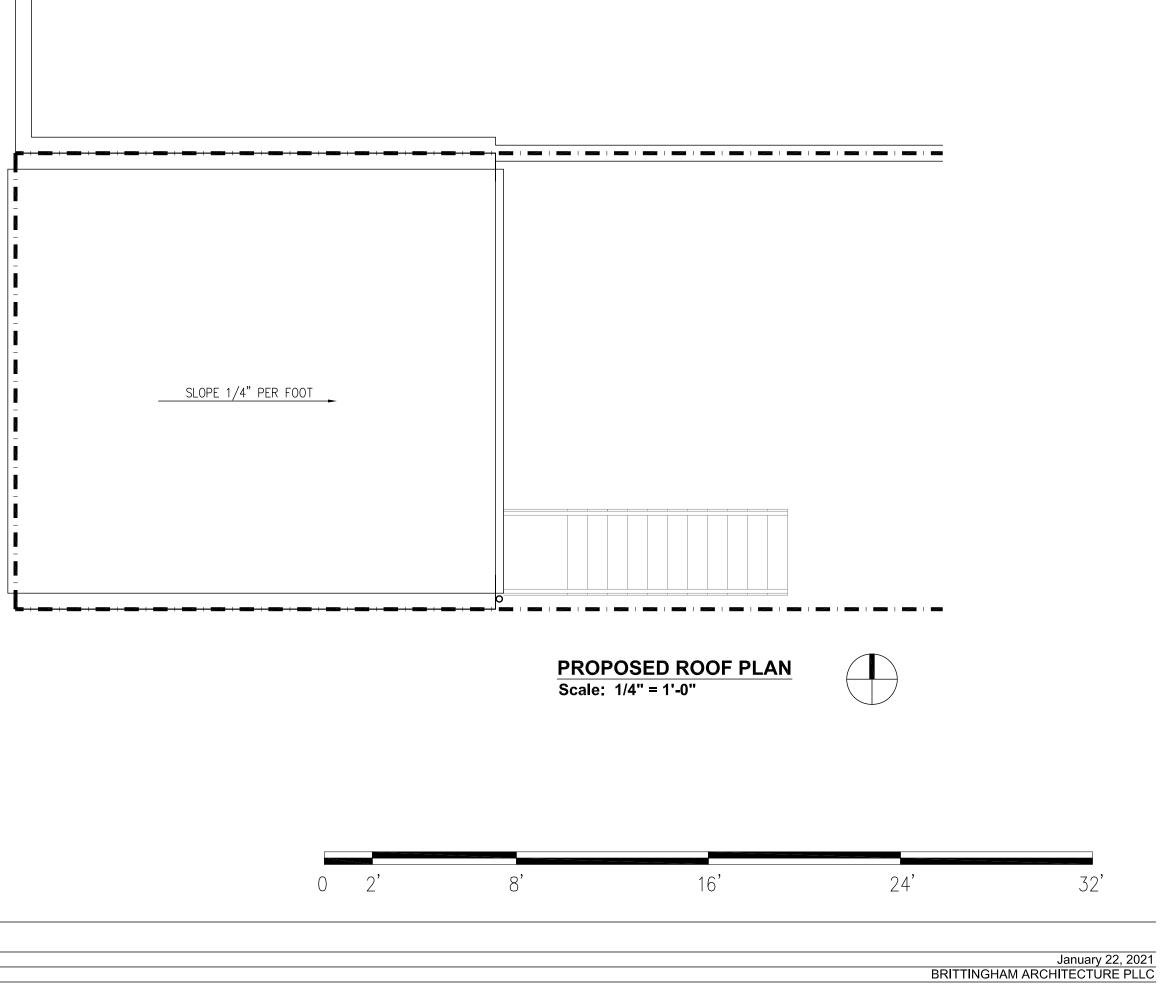

# SMYTH RESIDENCE-GARAGE

515 10TH ST SE WASHINGTON, DC 20003

September 18, 2020 BRITTINGHAM ARCHITECTURE PLLC

Scale: 1/4" = 1'-0"

TYP. NOTES: **1. GREY HATCH INDICATES EXISTING ELEMENT TO REMAIN, TYP.** 

24'