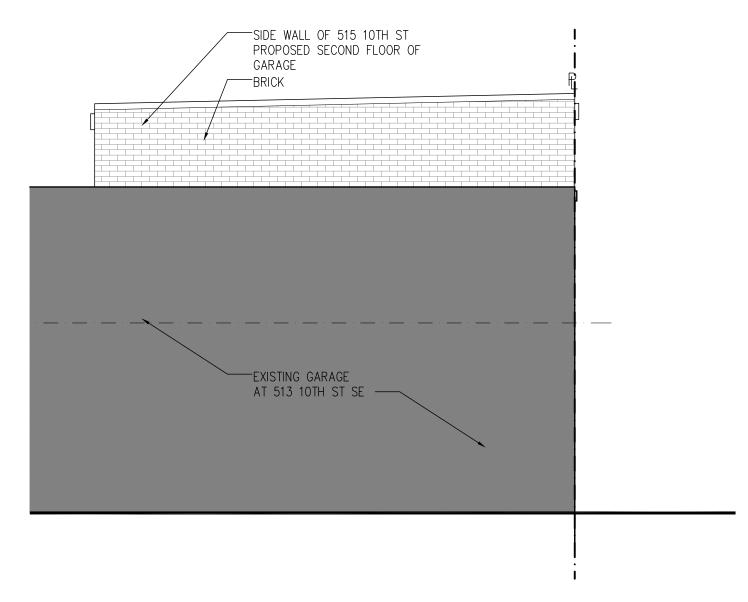

32'

24' 32'

EXISTING ALLEY ELEVATION (WEST) Scale: 1/4" = 1'-0"

PROPOSED ALLEY ELEVATION (WEST) Scale: 1/4" = 1'-0"

24'

32'

## EXISTING GARAGE AT 515 10TH ST. FROM ALLEY

SMYTH RESIDENCE-GARAGE 515 10TH ST SE WASHINGTON, DC 20003