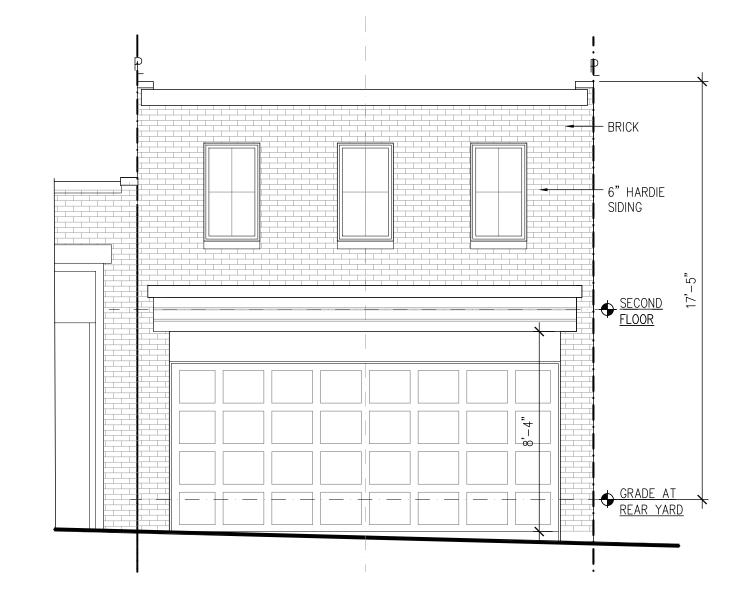

32'

24' 32'

EXISTING ALLEY ELEVATION (WEST) Scale: 1/4" = 1'-0"

PROPOSED ALLEY ELEVATION (WEST) Scale: 1/4" = 1'-0"

24'

32'