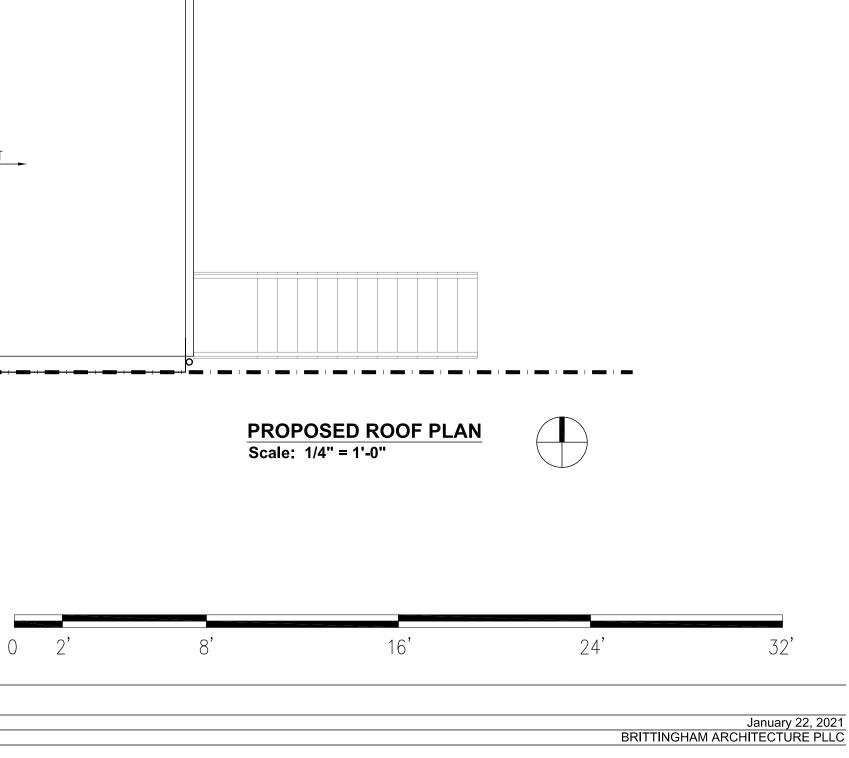

# SMYTH RESIDENCE-GARAGE

515 10TH ST SE WASHINGTON, DC 20003

September 18, 2020 BRITTINGHAM ARCHITECTURE PLLC

Scale: 1/4" = 1'-0"

TYP. NOTES: **1. GREY HATCH INDICATES EXISTING ELEMENT TO REMAIN, TYP.** 

24'