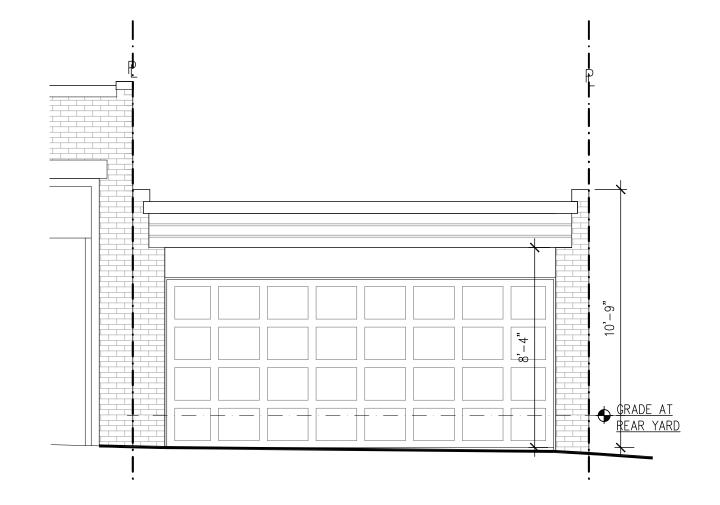

32'

24' 32'

EXISTING ALLEY ELEVATION (WEST) Scale: 1/4" = 1'-0"

PROPOSED ALLEY ELEVATION (WEST) Scale: 1/4" = 1'-0"

24'

32'